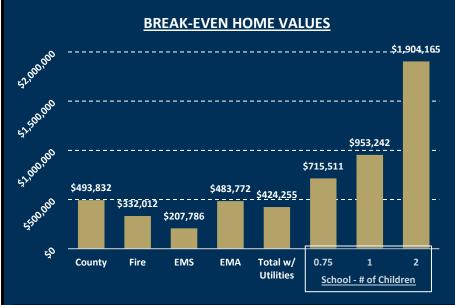

## **Cost of Community Services for Fayette County - FY2024**

For every \$1 the Fayette residential digest generates, it costs \$1.05 to provide services. For every \$1 the commercial digest generates, it costs \$0.55 to provide services. If you include schools, the ratios are \$1.15 for residential, and \$0.28 for commercial.

## **Average Single-Family Home Value:**