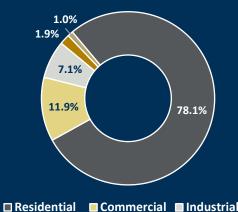

| Revenue Anocations       |              | Commercial/  |             |             |
|--------------------------|--------------|--------------|-------------|-------------|
| Total                    | Residential  | Industrial   | Farm/Forest | Outside     |
| \$126,550,931            | \$88,976,950 | \$30,241,682 | \$2,008,575 | \$5,323,724 |
|                          | 70.3%        | 23.9%        | 1.6%        | 4.2%        |
| Expenditure Allocation   | <u>s</u>     | Commercial/  |             |             |
| Total                    | Residential  | Industrial   | Farm/Forest |             |
| \$116,147,657            | \$97,372,510 | \$17,404,170 | \$1,370,976 |             |
|                          | 83.8%        | 15.0%        | 1.2%        |             |
| Expense/Revenue Ratio    | <u>os</u>    | Commercial/  |             |             |
|                          | Residential  | Industrial   | Farm/Forest |             |
| Balanced Budget - County | 1.14         | 0.60         | 0.71        |             |
| Actual Budget - County:  | 1.05         | 0.55         | 0.65        |             |
| With School:             | 1 15         | 0.28         | 0.27        |             |

## **2023 NET PROPERTY TAX DIGEST**

| Land Use      | Parcels | Acres  | Net Taxable<br>Value |
|---------------|---------|--------|----------------------|
| Residential   | 40,138  | 37,839 | \$7,287,546,727      |
| Commercial    | 9,845   | 3,978  | \$1,124,255,389      |
| Industrial    | 1,224   | 4,058  | \$661,162,244        |
| Utility       | 75      | 0      | \$94,330,689         |
| Agrucultural  | 1,761   | 27,768 | \$179,657,948        |
| Motor Vehicle |         |        | \$47,826,250         |
| Total:        | 53,043  | 73,643 | \$9,394,779,247      |

## **2023 NET TAX DIGEST**

Revenue Allocations

■ Agricultural ■ Utility

-

2023 Digest (FY 2024 Budget)

\$471,079

Most Recent Digest (2024)

\$506,472